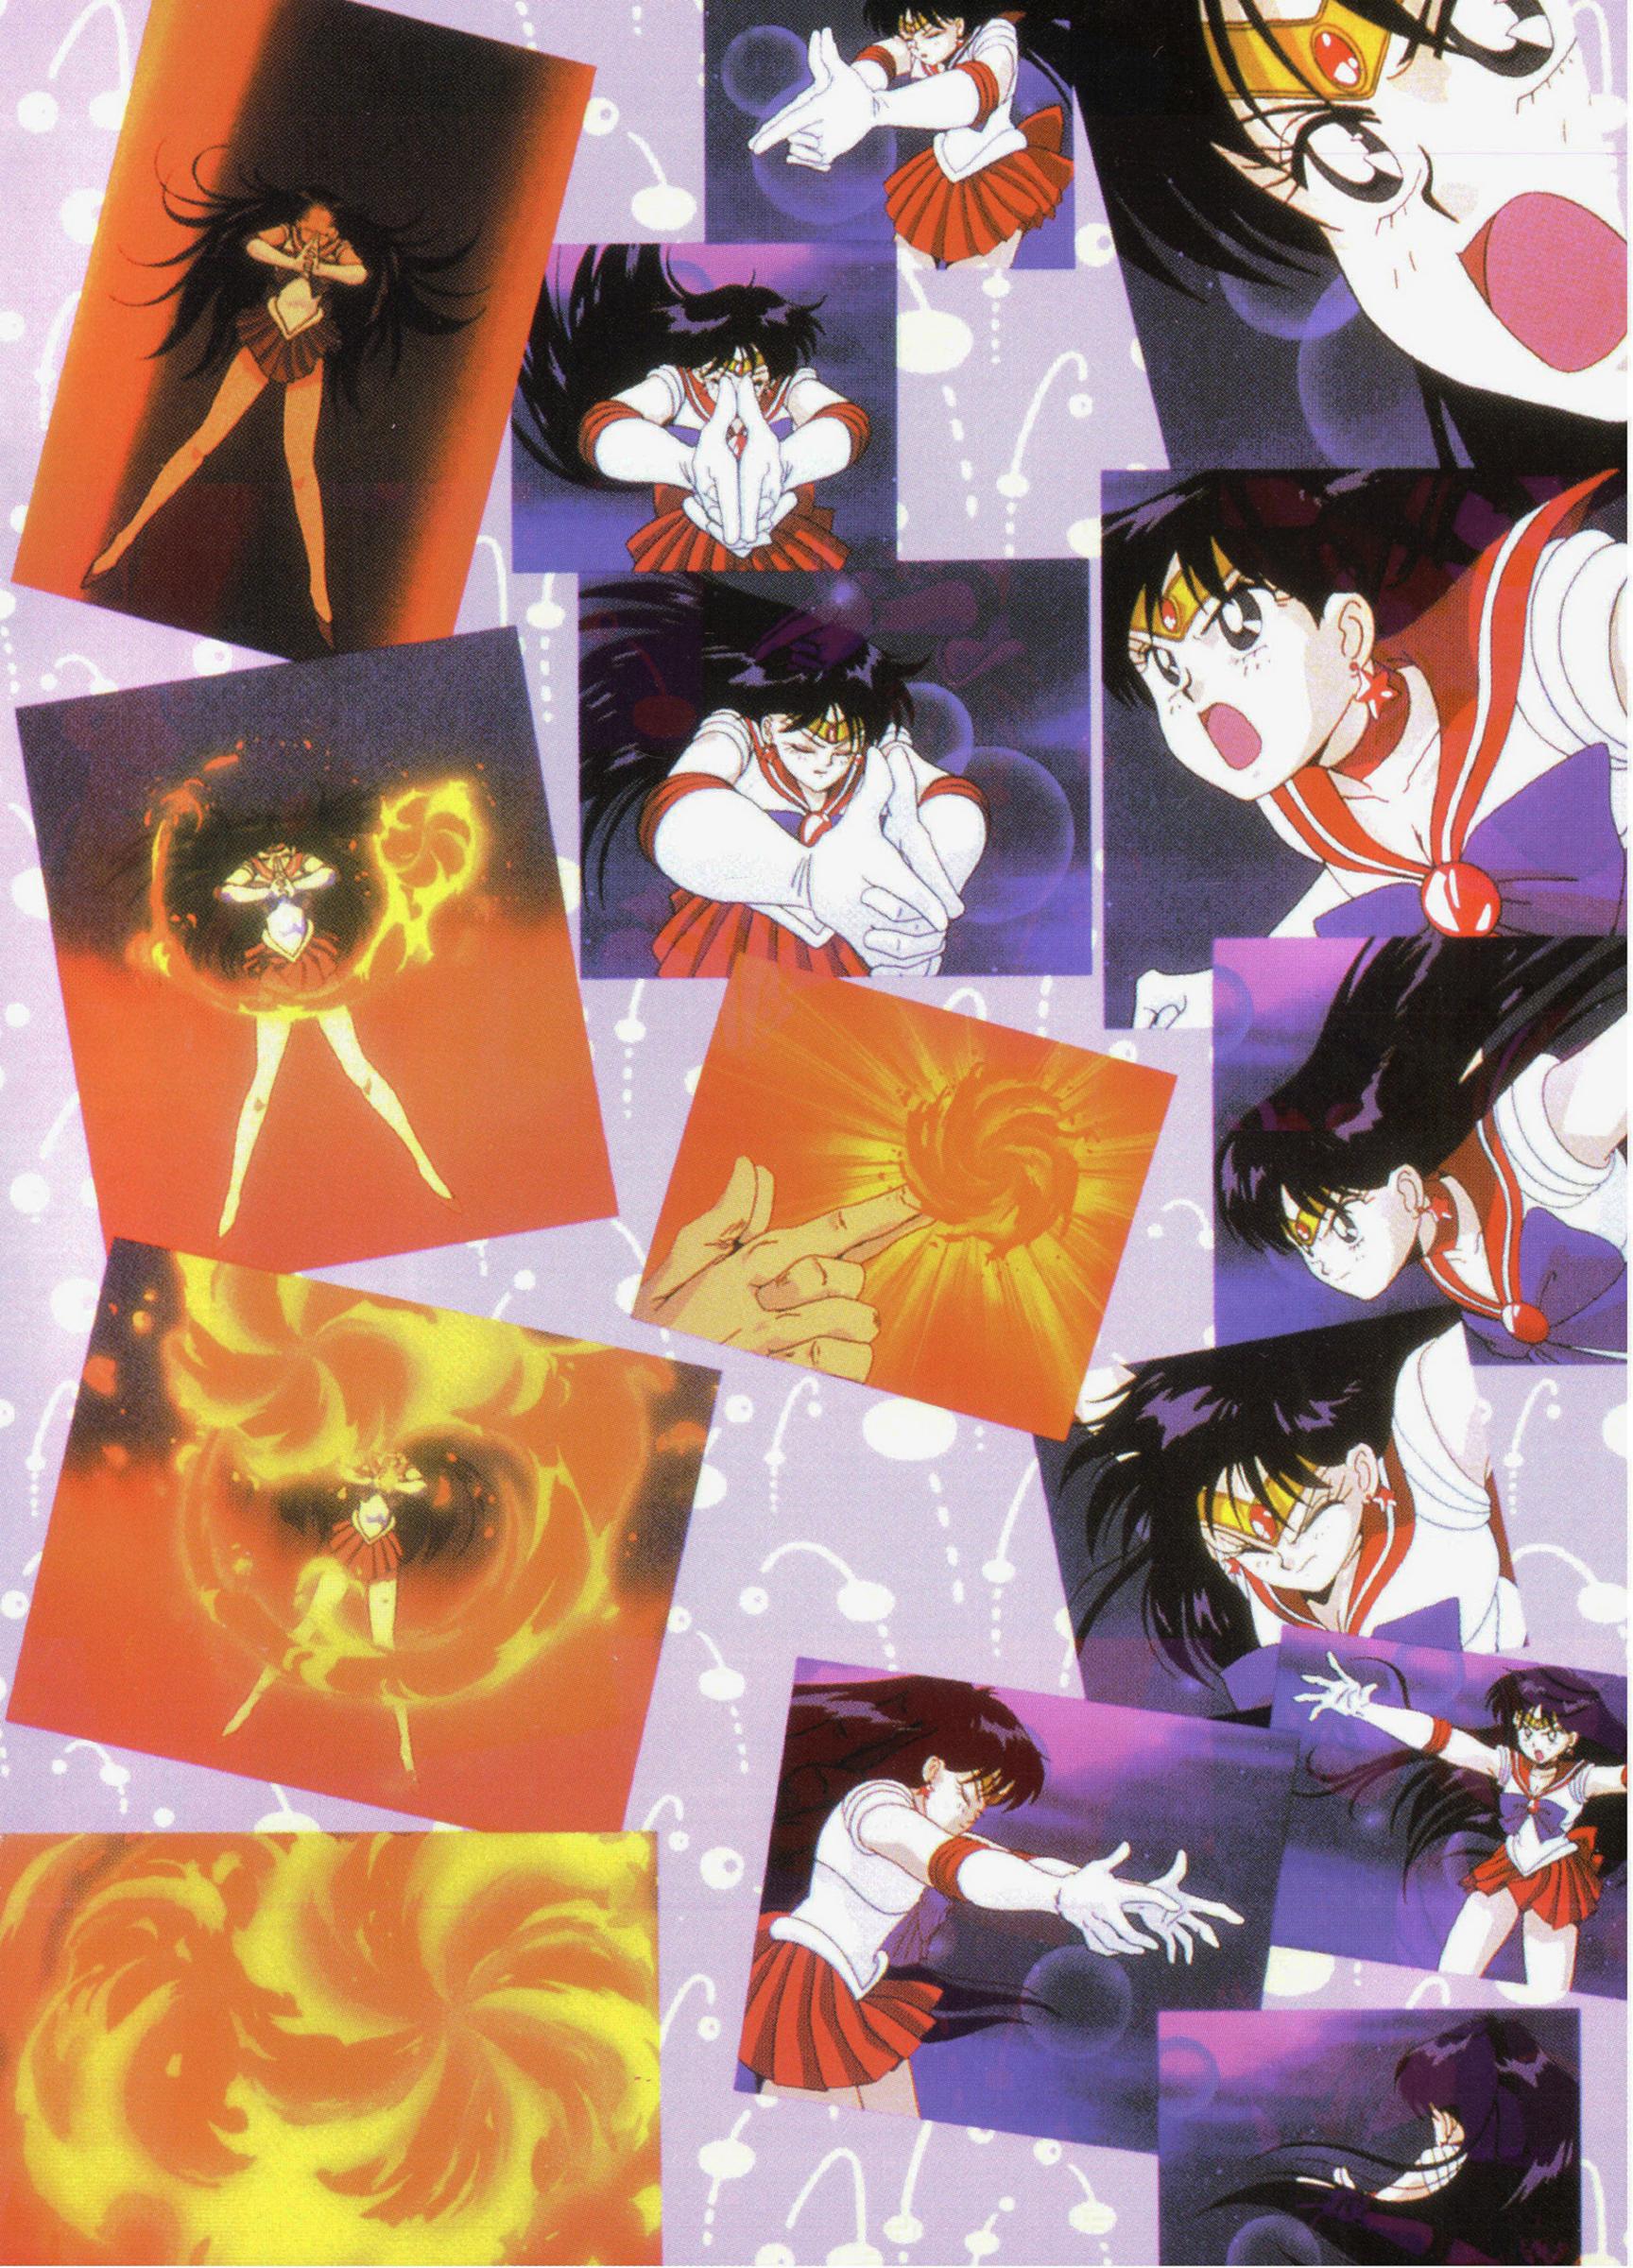

## Sailor Mars Action Pictures

Everybody get ready! In this section I'm going to reveal all my cool special attacks!

#### **Firebird Strike**

Mars Fire Ignition

Magic Spell

This special attack shoots a flame of justice that defeats bad guys, destroying them instantly. The flame turns into a powerful fireball that tears into the enemy.

Fire Ignite

The spell merges with flame, and flashes toward the enemy.

Spells ward off evil spirits, and can be used for fighting.