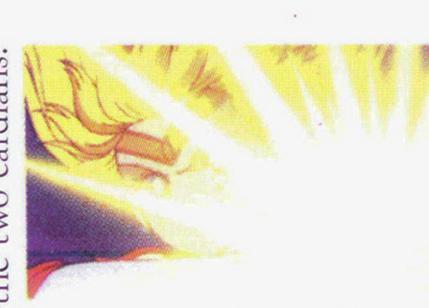

#### **Crescent Beam Shower**

I can also use the Crescent Beam as a shower so that it covers a wide area.

I used it for the first time when I fought the two cardians.

This attack can destroy lots of monsters all at once.