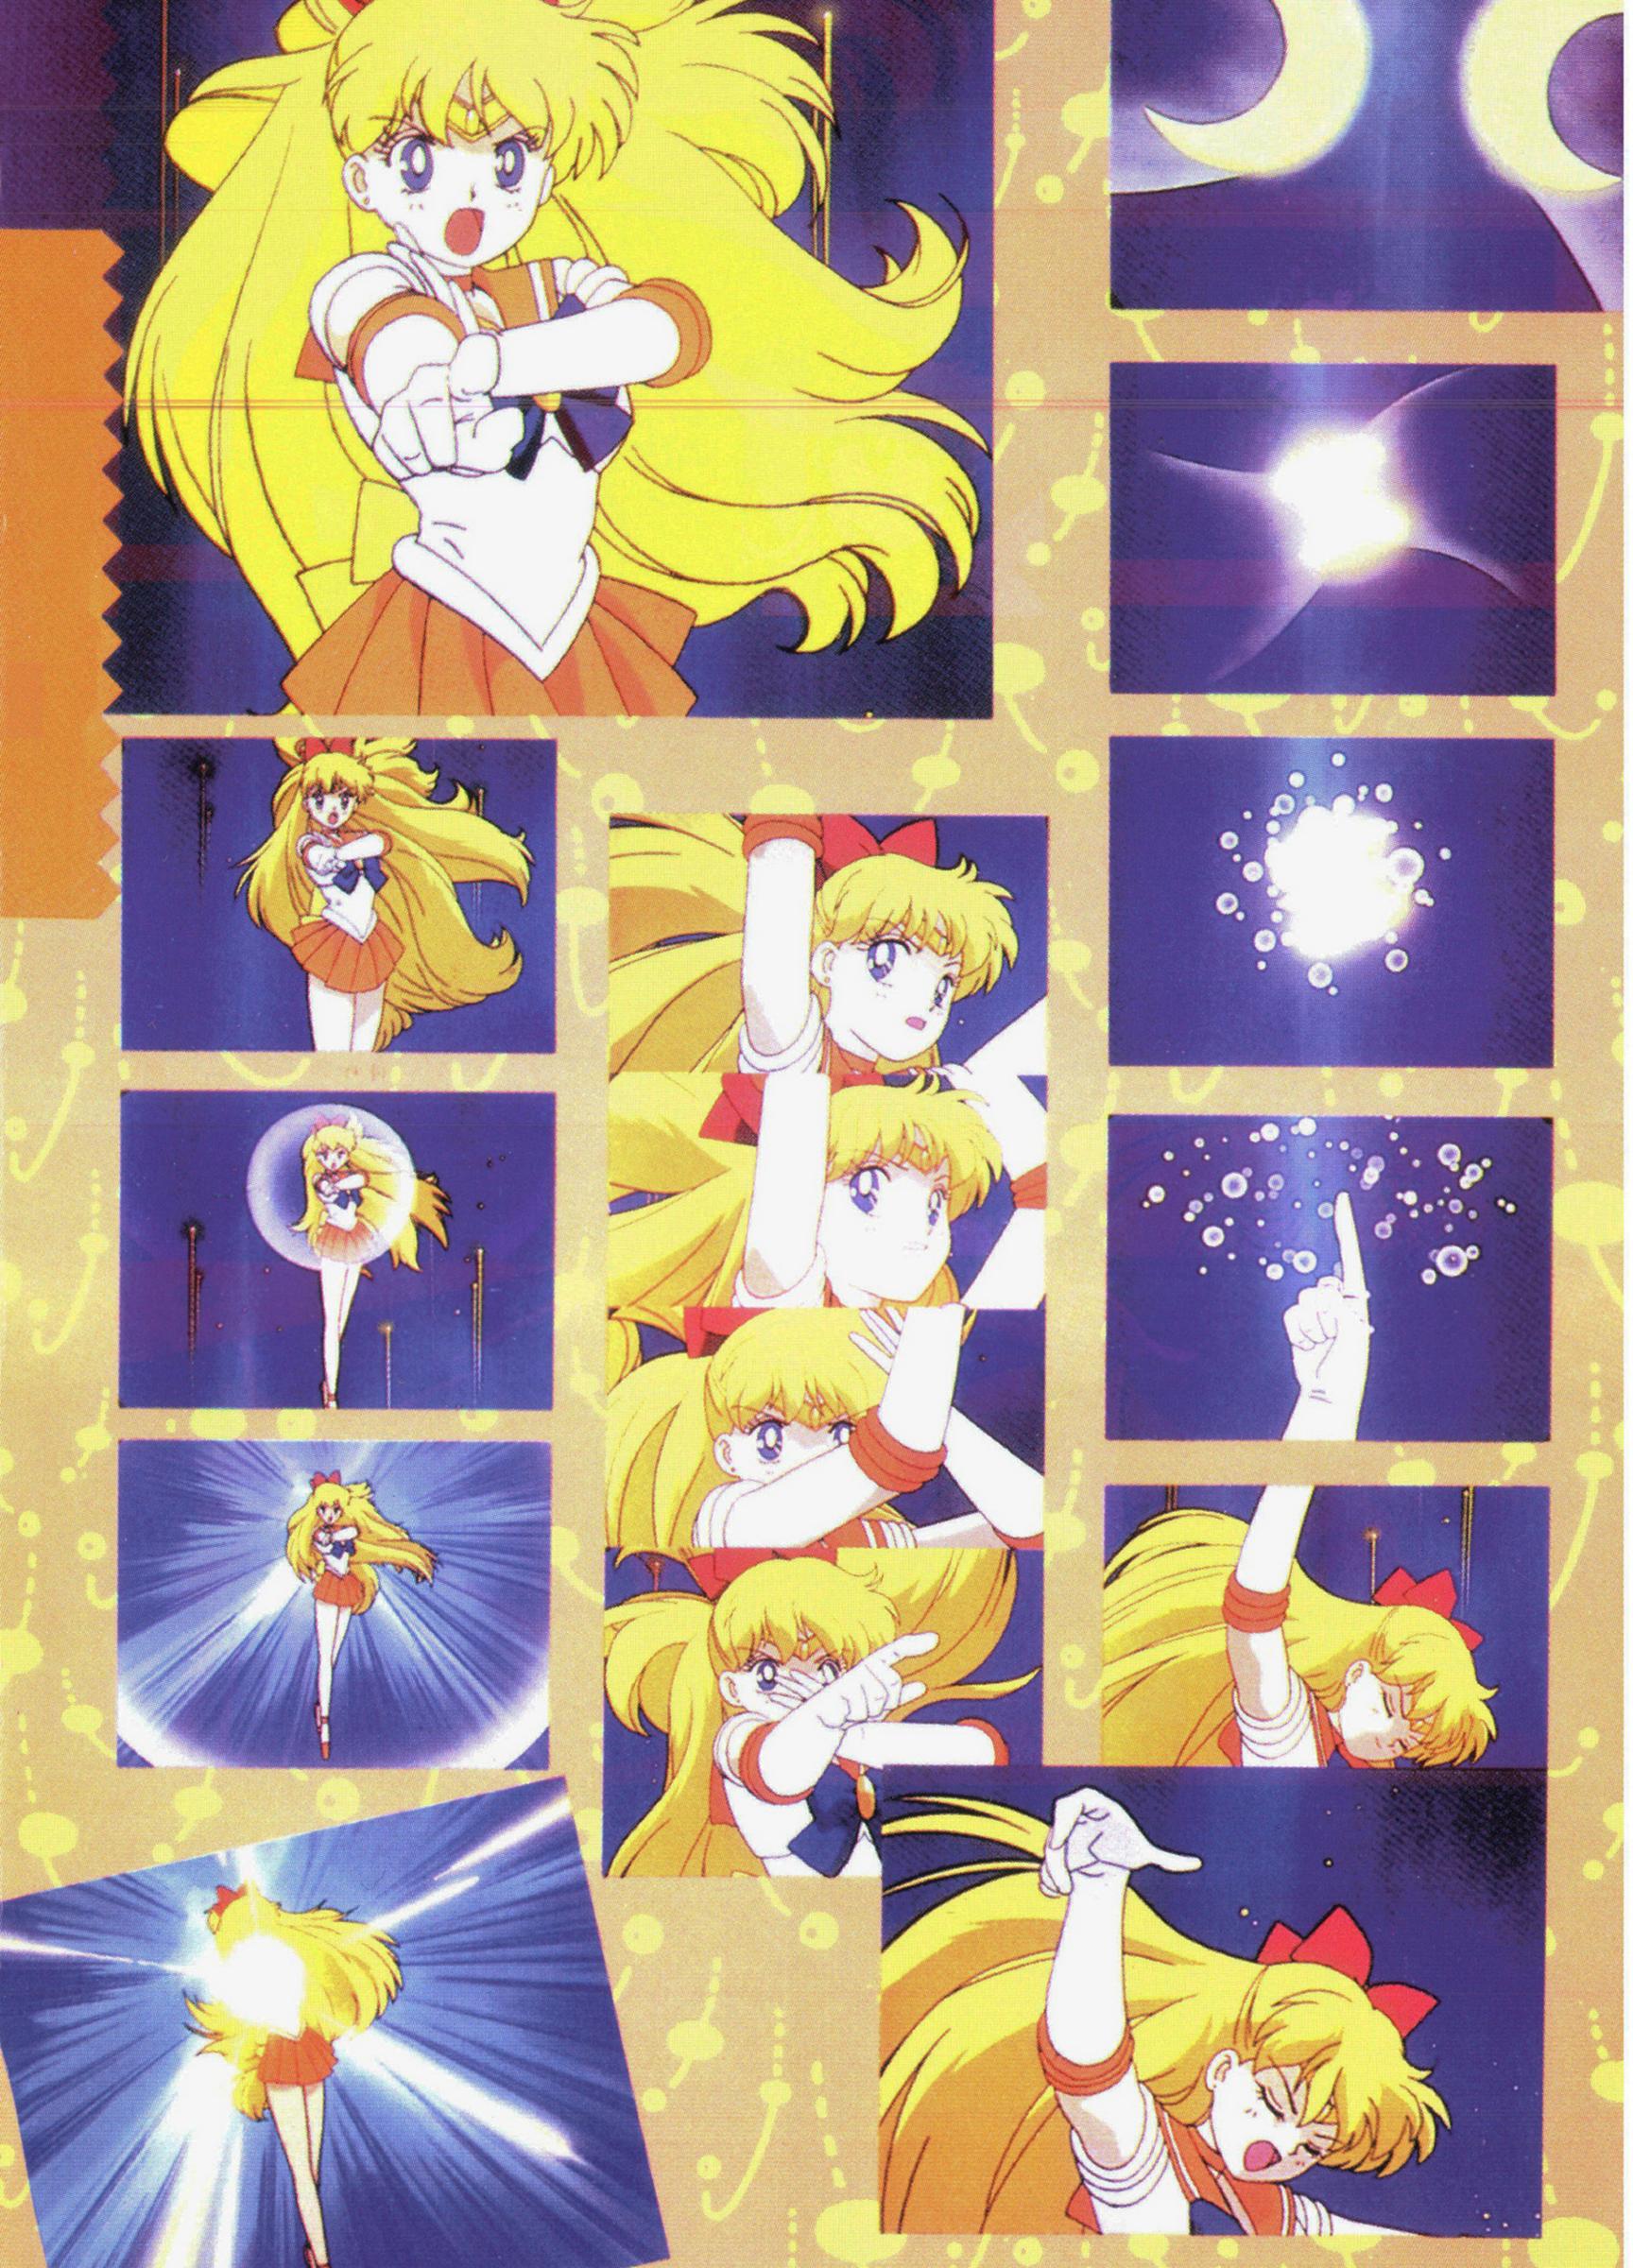

## Sailor Venus in Action

**Revealing Sailor Venus' celestial power of love.** Now I'll have an even bigger following! Hee, hee.

# Scout Guide

It's created by concentrated energy from the power of the crescent moon symbol, and released instantly through my fingertips in a beam of light. My Venus Crescent beam is super-fast! It's the fastest power possessed by any of the Sailor Scouts! Oh, by the way, it's called "crescent" as in "crescent moon."

Sometimes, when an adversary is close, the beam releases right from the jewel in my tiara.

#### **Crescent Beam Shower**

I can also use the Crescent Beam as a shower so that it covers a wide area.

I used it for the first time when I fought the two cardians.

This attack can destroy lots of monsters all at once.