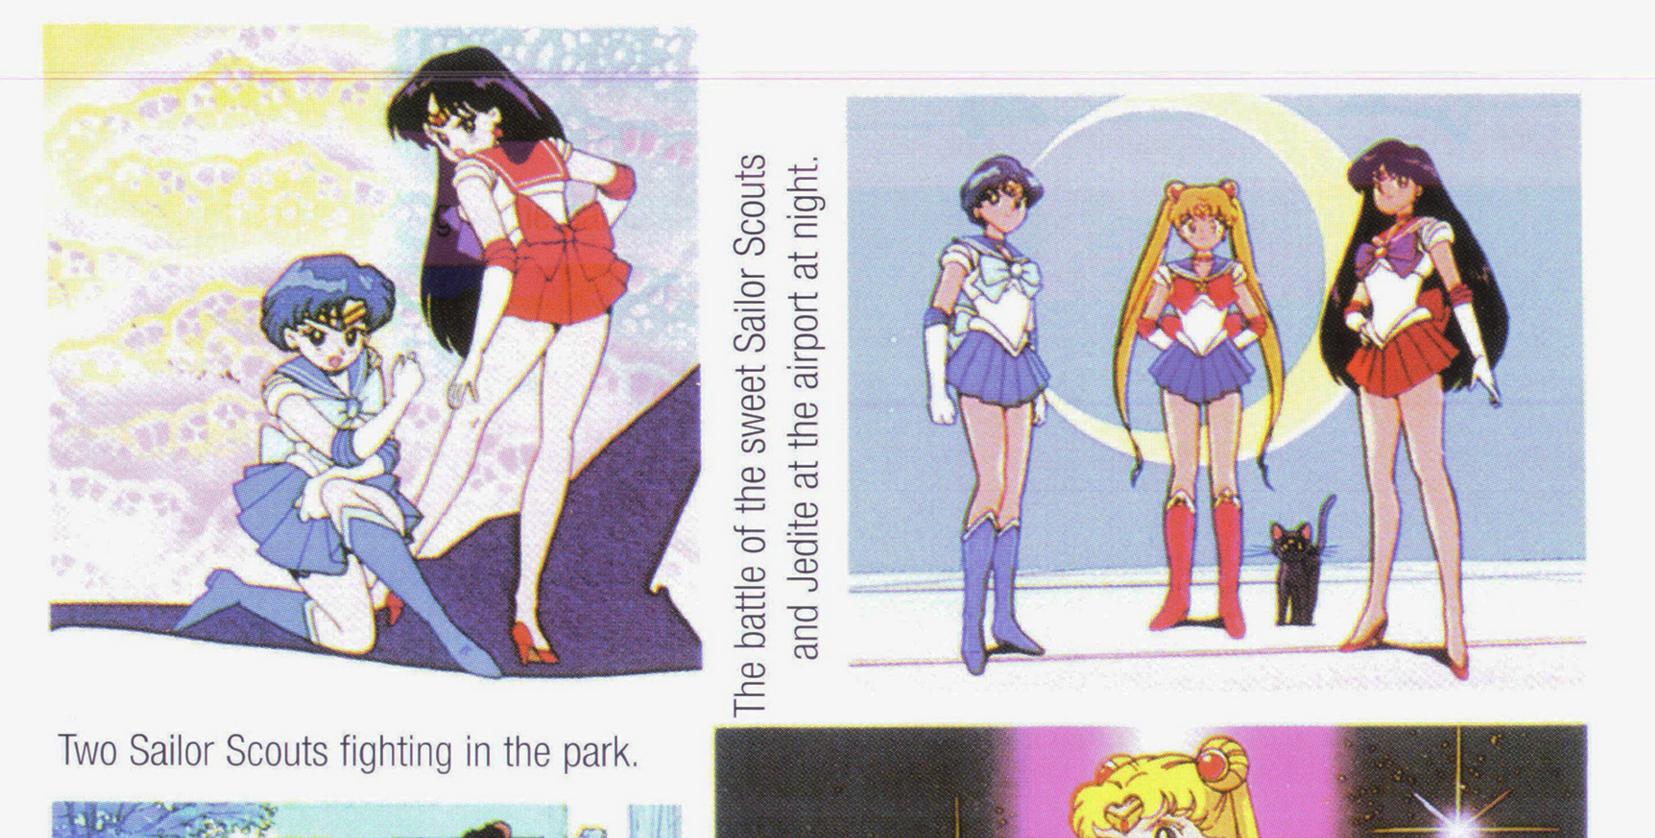

## Sailor Scout Pose Gallery

Sailor Mars is strong, but more so when everybody is together. We will show you a lot of cool poses!

Now there are four Sailor Scouts after we found Sailor Jupiter.

Three Sailor Scouts fighting valiantly.

This time three Sailor Scouts are fighting. Nobody can defeat them if they fight together.